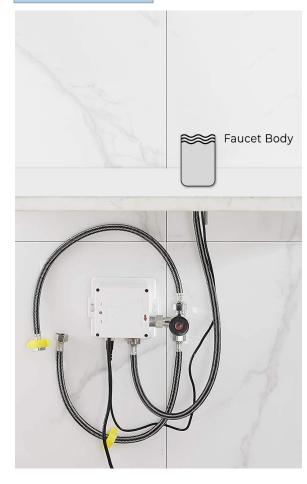

Dia.of inlet / outlet pipe: G1/2"

Flux: ≥0.07L/S

Power Supply: Box Transformer (BOX)

Temperature Mixer: Below Deck Manual Mixing Valve (BDM)

Factory Default Timeout: 30s

Factory Default GPC: 0.75

Working pressure: 0.05 - 1.6 Mpa